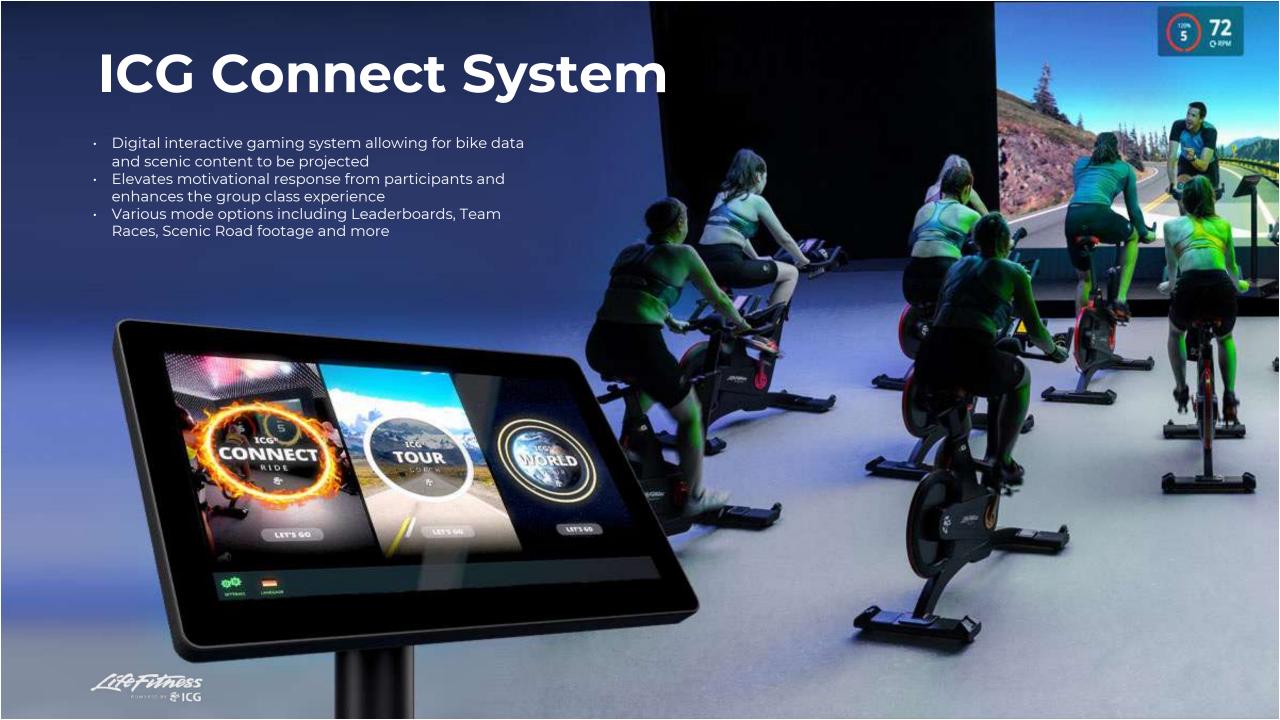

### **Connect System**

Interactive multimedia system unifying bikes animated consoles, forward-motion video, groups realtime data with team and individual gaming.