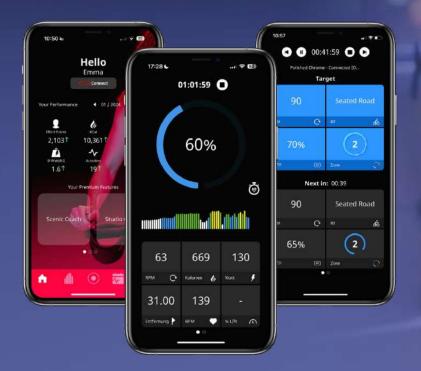

# **ICG Training App**

Your More Colorful, Powerful Personal Trainer.

Whether on the cardio space or in the cycling class, the ICG Training App is perfect for every cycling enthusiast. Training results can be easily tracked & shared.

## **ICG Virtual Cycling App**

- · Virtual class solution for small and large group settings
- · Compliments & strengthens CBC programming
- App Stores \$99/month
- Navigate by Phone / Tablet / Computer (web browser)
- · Create Virtual Class Schedules Plays on the days / times scheduled
- · Stream to a TV or Projector Amazon Web Service