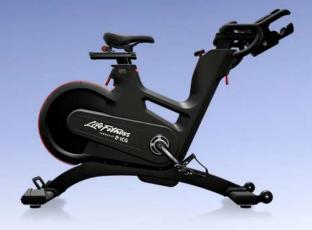

## **2024 Indoor Cycles Overview**

- Offset Frame
- · Belt Drive
- · Magnetic Resistance
- · 300° Precision Resistance Dial
- Onboard Generator to Capacitor
- · LCD+ Full Color Console
- BLE / ANT+ Connectivity
- Instructor Facing Color LED
- · Calculated Power
- Four-way User Adjustments
- · Handlebar Gas Assist
- · Sprint Pro Handlebar Design
- · Coach by Color®, Training App, Connect System

### IC6 Mid Level

- · Offset Frame
- Belt Drive
- Magnetic Resistance
- 300° Precision Resistance Dial
- · Onboard Generator to Lipo
- TFT Full Color Console
- BLE/ANT+/Wifi/NFC
- Instructor Facing Color LED
- Calculated Power
- Four-way User Adjustments
- · Handlebar Gas Assist
- Sprint Pro Handlebar Design
- · Coach by Color®, Training App, Connect System

### IC7 Premium

- · Performance Offset Frame Design
- Two Stage (belts) Drive Train
- Magnetic Resistance
- 300° Precision Resistance Dial
- Onboard Generator Lipo
- TFT Full BLE / ANT+ / Wifi / NFC
- · Color Console
- Instructor Facing Color LED
- · Direct Power Meter (99%)
- · Flip Lever User Adjustments
- Pedal Efficiency Graph
- Seat & Handlebar Gas Assist
- · Sprint Pro Handlebar Design
- · Coach by Color®, Training App, Connect System