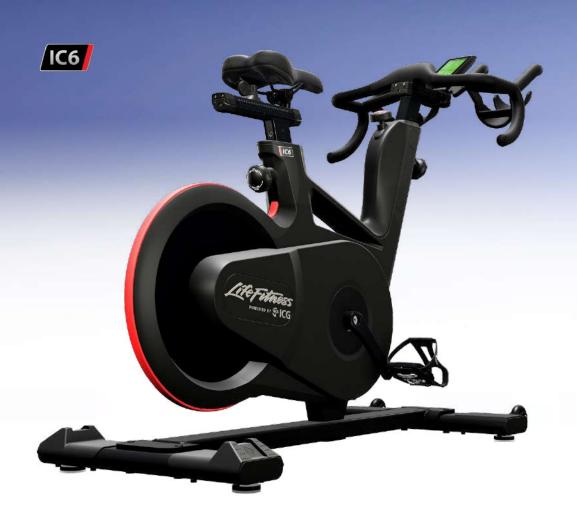

### IC6 Mid Level

- · Offset Frame
- Belt Drive
- Magnetic Resistance
- 300° Precision Resistance Dial
- · Onboard Generator to Lipo
- TFT Full Color Console
- BLE/ANT+/Wifi/NFC
- Instructor Facing Color LED
- Calculated Power
- Four-way User Adjustments
- · Handlebar Gas Assist
- Sprint Pro Handlebar Design
- · Coach by Color®, Training App, Connect System