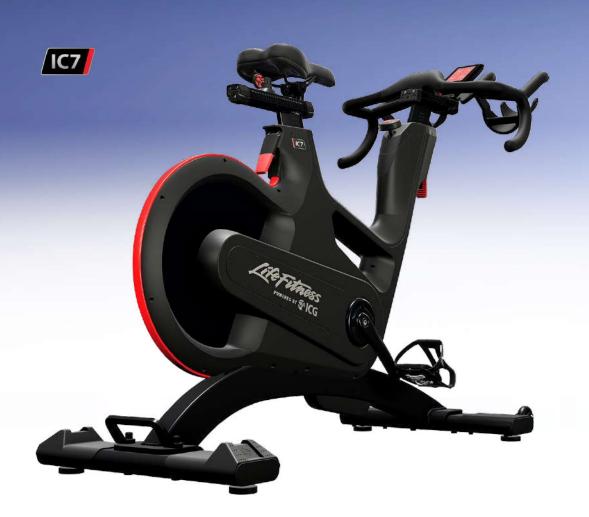

### IC7 Premium

- · Performance Offset Frame Design
- Two Stage (belts) Drive Train
- Magnetic Resistance
- 300° Precision Resistance Dial
- Onboard Generator Lipo
- TFT Full BLE / ANT+ / Wifi / NFC
- · Color Console
- Instructor Facing Color LED
- · Direct Power Meter (99%)
- · Flip Lever User Adjustments
- Pedal Efficiency Graph
- Seat & Handlebar Gas Assist
- · Sprint Pro Handlebar Design
- · Coach by Color®, Training App, Connect System

## IC7 Bike console features

- TFT High-Def Pixel screen display with Coach by Color intensity guidance
- · Front LED facing instructor allowing for coaching cues
- · Lap button on console panel for recording lap intervals
- Left/Right Leg Independent Power Measurement for analyze pedaling efficiency

The Global Award Winning IC7 has been in the market for 10 years as our Flagship indoor cycle.