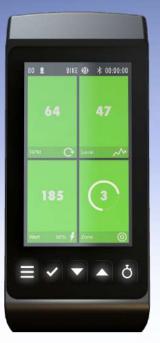

### **IC5** Bike console features

- · LCD+ Dot Matrix screen display with Coach by Color intensity guidance
- · Front LED facing instructor allowing for coaching cues
- · Light button on console panel to change light display viewing options

## **IC6** Bike console features

- · TFT High-Def Pixel screen display with Coach by Color intensity guidance
- · Front LED facing instructor allowing for coaching cues
- · Lap button on console panel for recording lap intervals

## IC7 Bike console features

- TFT High-Def Pixel screen display with Coach by Color intensity guidance
- · Front LED facing instructor allowing for coaching cues
- · Lap button on console panel for recording lap intervals
- Left/Right Leg Independent Power Measurement for analyze pedaling efficiency