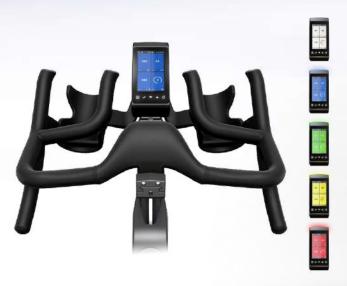

### **IC5** Bike console features

- · LCD+ Dot Matrix screen display with Coach by Color intensity guidance
- · Front LED facing instructor allowing for coaching cues
- · Light button on console panel to change light display viewing options

## **IC6** Bike console features

- · TFT High-Def Pixel screen display with Coach by Color intensity guidance
- · Front LED facing instructor allowing for coaching cues
- · Lap button on console panel for recording lap intervals

## IC7 Bike console features

- TFT High-Def Pixel screen display with Coach by Color intensity guidance
- · Front LED facing instructor allowing for coaching cues
- · Lap button on console panel for recording lap intervals
- Left/Right Leg Independent Power Measurement for analyze pedaling efficiency