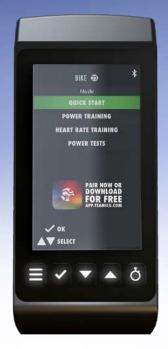

### **Training App**

Your personal cycling trainer. Based on the Coach By Color® System, features free workouts, records training data and is able to share achievements on social media - no wonder this is the most popular indoor cycling app in the world.

# **ICG Training App**

Your More Colorful, Powerful Personal Trainer.

Whether on the cardio space or in the cycling class, the ICG Training App is perfect for every cycling enthusiast. Training results can be easily tracked & shared.