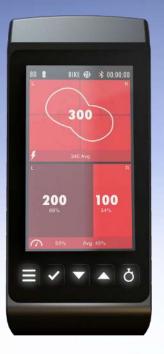

### **IC5** Bike console features

- · LCD+ Dot Matrix screen display with Coach by Color intensity guidance
- · Front LED facing instructor allowing for coaching cues
- · Light button on console panel to change light display viewing options

## **IC6** Bike console features

- · TFT High-Def Pixel screen display with Coach by Color intensity guidance
- · Front LED facing instructor allowing for coaching cues
- · Lap button on console panel for recording lap intervals

## IC7 Bike console features

- TFT High-Def Pixel screen display with Coach by Color intensity guidance
- · Front LED facing instructor allowing for coaching cues
- · Lap button on console panel for recording lap intervals
- Left/Right Leg Independent Power Measurement for analyze pedaling efficiency