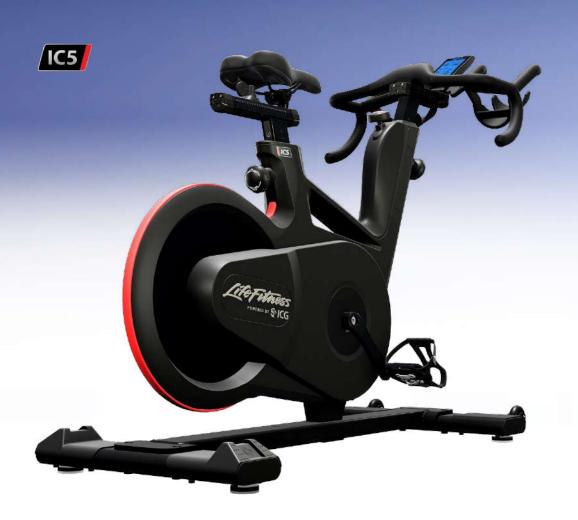

### **IC5** Bike console features

- · LCD+ Dot Matrix screen display with Coach by Color intensity guidance
- · Front LED facing instructor allowing for coaching cues
- · Light button on console panel to change light display viewing options