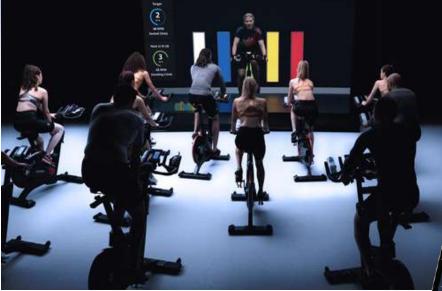

# Unique Coach By Color® Program

All fitness levels - in one class - are welcome, thanks to the original ICG Coach By Color® system, a globally unique coaching methodology exciting millions of people around the world, advancing and optimizing group, personal and cardio floor setting.

- Universal method for coaching intensity
- · Customized ride based on FTP or MHR
- Training zones displayed in color
- · Inclusive for every participant
- Instructor sees front LED display
- · Results based programming