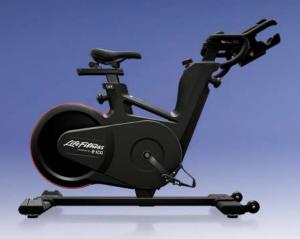

## **2024 Indoor Cycles Overview**

- Offset Frame
- · Belt Drive
- · Magnetic Resistance
- · 300° Precision Resistance Dial
- Onboard Generator to Capacitor
- · LCD+ Full Color Console
- BLE / ANT+ Connectivity
- Instructor Facing Color LED
- · Calculated Power
- Four-way User Adjustments
- · Handlebar Gas Assist
- · Sprint Pro Handlebar Design
- · Coach by Color®, Training App, Connect System

### IC6 Mid Level

- · Offset Frame
- Belt Drive
- Magnetic Resistance
- 300° Precision Resistance Dial
- · Onboard Generator to Lipo
- TFT Full Color Console
- BLE/ANT+/Wifi/NFC
- Instructor Facing Color LED
- Calculated Power
- Four-way User Adjustments
- · Handlebar Gas Assist
- Sprint Pro Handlebar Design
- · Coach by Color®, Training App, Connect System

### IC7 Premium

- · Performance Offset Frame Design
- Two Stage (belts) Drive Train
- Magnetic Resistance
- 300° Precision Resistance Dial
- Onboard Generator Lipo
- TFT Full BLE / ANT+ / Wifi / NFC
- · Color Console
- Instructor Facing Color LED
- · Direct Power Meter (99%)
- · Flip Lever User Adjustments
- Pedal Efficiency Graph
- Seat & Handlebar Gas Assist
- · Sprint Pro Handlebar Design
- · Coach by Color®, Training App, Connect System