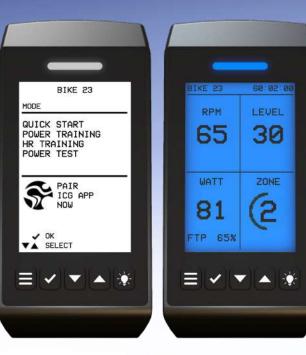

### **IC5** Bike console features

- · LCD+ Dot Matrix screen display with Coach by Color intensity guidance
- · Front LED facing instructor allowing for coaching cues
- · Light button on console panel to change light display viewing options

## **IC6** Bike console features

- · TFT High-Def Pixel screen display with Coach by Color intensity guidance
- · Front LED facing instructor allowing for coaching cues
- · Lap button on console panel for recording lap intervals

## IC7 Bike console features

- TFT High-Def Pixel screen display with Coach by Color intensity guidance
- · Front LED facing instructor allowing for coaching cues
- · Lap button on console panel for recording lap intervals
- Left/Right Leg Independent Power Measurement for analyze pedaling efficiency